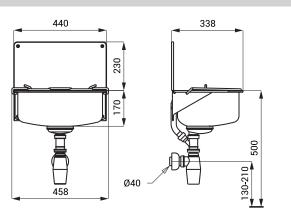

#### Dimensions

# **Technical Specification**

Dimensions Weight Thickness of material 440 x 338 x 400 mm 3,86 kg 0,8 mm