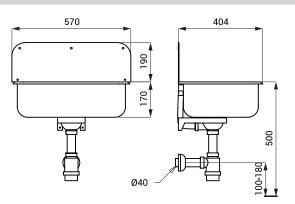

#### Characteristics

- stainless steel wall hung cleaner's sink
- with splash-back and grating
- overflow set
- material stainless steel
- brushed finish

# **Technical Specification**

Dimensions Weight Thickness of material

570 x 404 x 360 mm 3,84 kg 0,9 mm