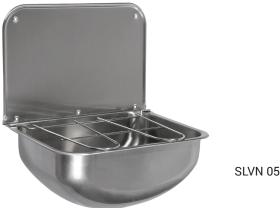

#### Characteristics

- stainless steel wall hung cleaner's sink
- with splash-back and grating
- overflow set
- material stainless steel
- brushed finish