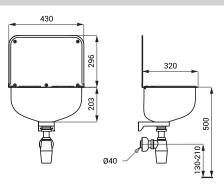

#### Characteristics

- stainless steel wall hung cleaner's sink
- with splash-back and grating
- material stainless steel
- brushed finish

**Dimensions** 

# **Technical Specification**

Dimensions Weight Thickness of material

430 x 320 x 499 mm 2,96 kg 1 mm