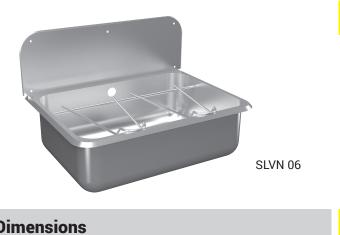

# **Supply Specification**

SLVN 06 - Supply No. 98060

stainless steel cleaner's sink, splash-back, grating, overflow set, siphon, mounting set

#### Characteristics

- stainless steel wall hung cleaner's sink
- with splash-back and grating
- overflow set
- material stainless steel
- brushed finish