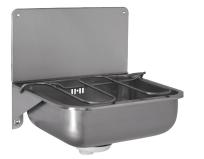

#### Characteristics

- stainless steel wall hung cleaner's sink
- with splash-back and grating
- overflow set
- material stainless steel
- brushed finish