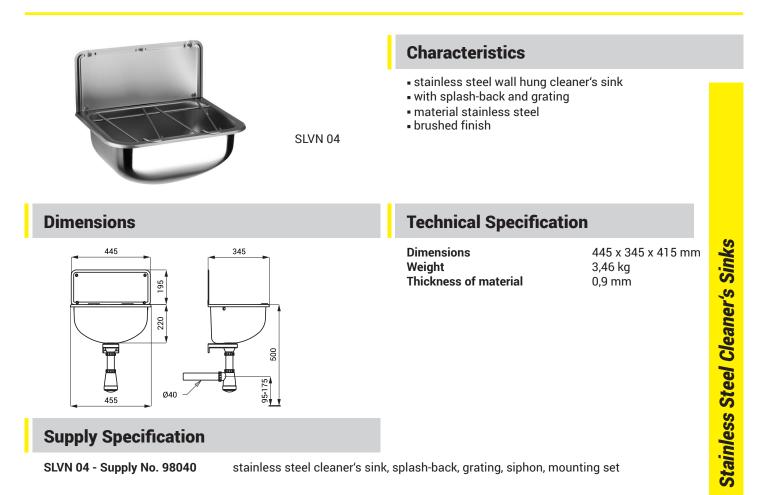

#### Characteristics

- stainless steel wall hung cleaner's sink
- with splash-back and grating
- material stainless steel
- brushed finish

**Dimensions** 

# **Technical Specification**

Dimensions Weight Thickness of material

430 x 320 x 499 mm 2,96 kg 1 mm

# **Supply Specification**

SLVN 05 - Supply No. 98050

stainless steel cleaner's sink, splash-back, grating, siphon, mounting set