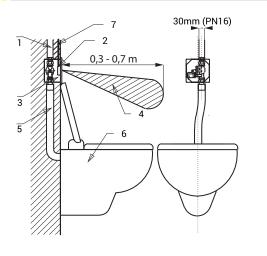

### **Installation Drawing**

- 1 water supply
- 2 stainless steel cover with electronics
- 3 mounting box with valve
- 4 active range
- 5 water outlet
- 6 toilet bowl
- 7 power supply