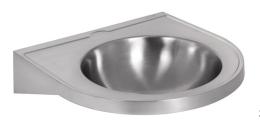

#### **Characteristics**

- for disabled and persons with limited mobility
- stainless steel wall hung washbasin
- without a tap hole (could be made to order)
- material AISI 304
- polished finish (SLUN 47)
- brushed finish (SLUN 47X)

## **Supply Specification**

SLUN 47 - Supply No. 93470 stainless steel washbasin, siphon, mounting set

SLUN 47X - Supply No. 93478