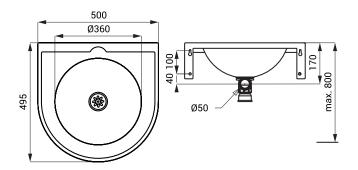

## **Dimensions**

## **Supply Specification**

SLUN 47 - Supply No. 93470 stainless steel washbasin, siphon, mounting set

SLUN 47X - Supply No. 93478