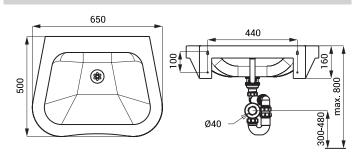

### **Dimensions**

## **Supply Specification**

SLUN 66 - Supply No. 93660 stainless steel washbasin, overflow set, siphon, mounting set

SLUN 66