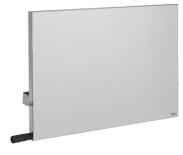

Stainless steel mirror

- vandal-proof
- mounting on the wall
- dimensions 600 x 400 x 7 mm
- mounting set
- high polished finish

Different dimensions could be made to order.

SLZN 52

95520

Stainless steel folding mirror