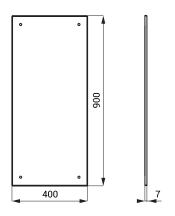

## Stainless steel mirror

- for disabled and persons with limited mobility
- vandal-proof
- mounting on the wall
- dimensions 900 x 400 x 7 mm
- mounting set
- high polished finish

#### Different dimensions could be made to order.