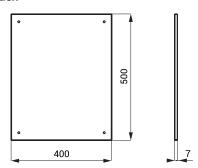

SLZN 27

95270

Stainless steel mirror

- vandal-proof
- mounting on the wall
- dimensions 500 x 400 x 7 mm
- mounting set
- high polished finish

Different dimensions could be made to order.

**SLZN 30** 

95300