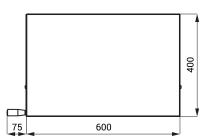

- for disabled and persons with limited mobility
- vandal-proof
- mounting on the wall
- possible to tilt the mirror smoothly
- possibility of placing the handle on both sides of the mirror
- dimensions 400 x 600 x 75 mm
- mounting set
- high polished finish

Different dimensions could be made to order.

Stainless Steel Accessories