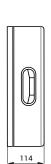

## **SLZN 82**

85821

## Stainless steel mirror KEG

- mounting on the wall
- dimensions 394 x 394 x 114 mm
- mounting set mirror high polished finish frame brushed finish