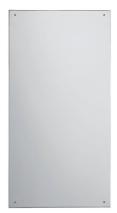

## Stainless steel mirror

- for disabled and persons with limited mobility
- vandal-proof
- mounting on the wall
- dimensions 900 x 400 x 7 mm
- mounting set
- high polished finish