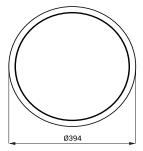

## **SLZN 82**

85821

## Stainless steel mirror KEG

- mounting on the wall
- dimensions 394 x 394 x 114 mm
- mounting set mirror high polished finish frame brushed finish