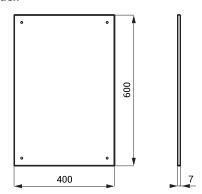

Stainless steel mirror

- vandal-proof
- mounting on the wall
- dimensions 600 x 400 x 7 mm
- mounting set
- high polished finish

Different dimensions could be made to order.

SLZN 52

95520

Stainless steel folding mirror