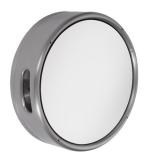

## **SLZN 82**

85821

## Stainless steel mirror KEG

- mounting on the wall
- dimensions 394 x 394 x 114 mm
- mounting set mirror high polished finish frame brushed finish