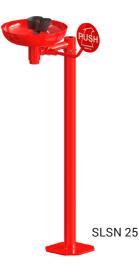

## **Characteristics**

- suitable for medical facilities and industry
- used as first aid if eyes impacted by accidents caused by fire, chemical or other dangerous substances
- free standing eyewash shower with two spray heads, bowl and start lever
- integrated ball valve for regulation of water flow
- floor installation
- special chemically resistant red lacquer