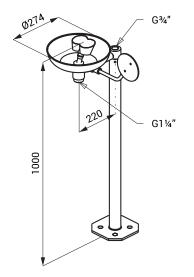

## Dimensions

## **Technical Specification**

Recommended working pressure Rate of flow Water outlet Water inlet

0,15 MPa 26 l/min. (inf. data) female thread G 1" male thread G 1"