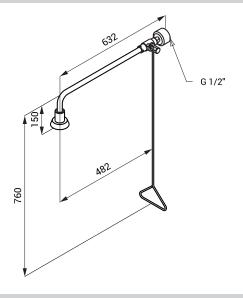

### **Dimensions**

### **Technical Specification**

Rate of flow Min. work pressure Max. work pressure Max. static pressure Water inlet 60 l/min. at 0,1 MPa 0,15 MPa 0,5 MPa 1 MPa male thread G 1/2"