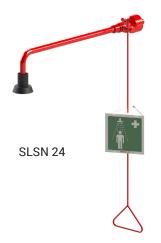

# Safety Body Shower SLSN 24

### **Characteristics**

- suitable for medical facilities and industry
- used as first aid if eyes impacted by accidents caused by fire, chemical or other dangerous substances
- wall-mounted body shower with start trigger and self-cleaning shower head
- integrated ball valve for regulation of water flow
- mounting on the wall
- special chemically resistant red lacquer