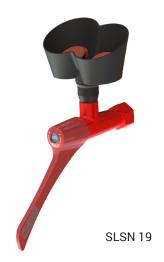

## **Safety Eyewash Shower** SLSN 19

## **Characteristics**

- suitable for medical facilities and industry
- used as first aid if eyes impacted by accidents caused by fire, chemical or other dangerous substances
- wall-mounted eyewash shower with two spray heads
- integrated ball valve for regulation of water flow
- mounting on the wall
- special chemically resistant red lacquer

## **Technical Specification**

Min. work pressure 0,15 MPa 0,5 MPa Max. work pressure Max. static pressure 1 MPa Water inlet

male thread G 1/2"