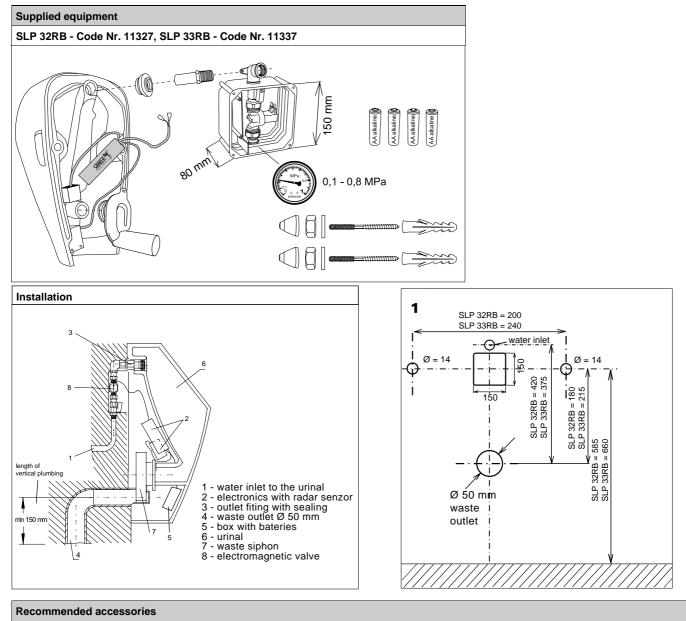

Automatic urinal radar flushing system SLP 32RB, SLP 33RB

SLD 04

Remote control for the parameters adjustment