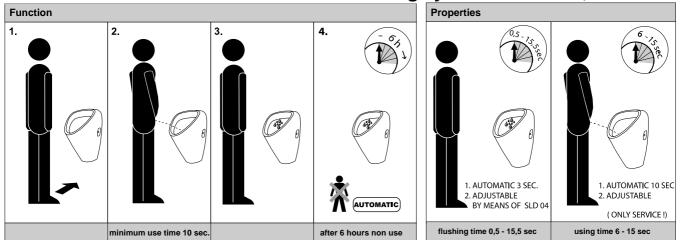

Automatic urinal radar flushing system SLP 32RB, SLP 33RB

SLD 04

Remote control for the parameters adjustment