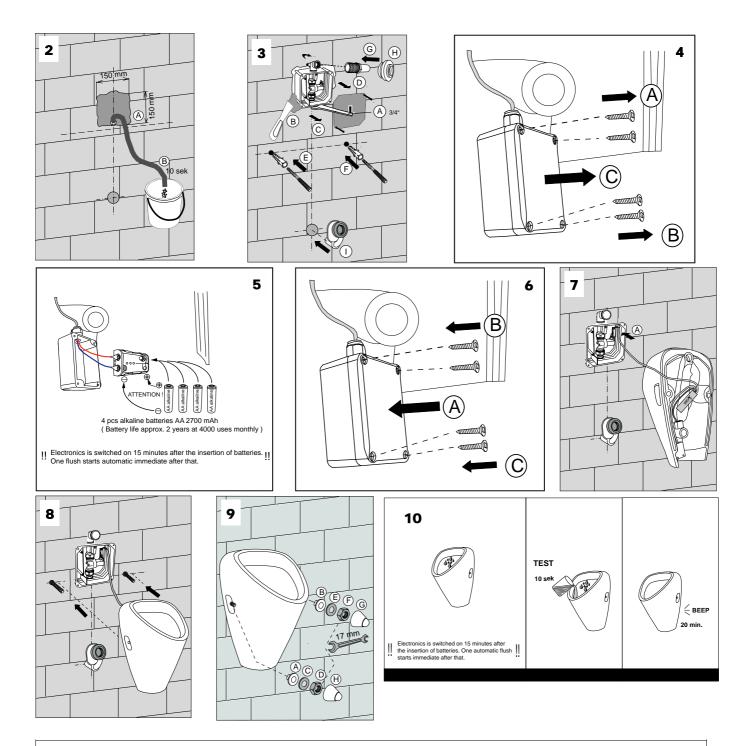

## Service

It is recommend to check up the sifter of electromagnetic valve once a year, because of there is a possibility that valve could be fouled up. Checking of tightening of screw conections and connectors contact surfaces is also recommend once a year.