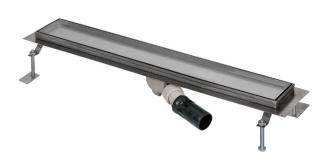

# Stainless Steel Bathroom Floor Drain SLKN 12

#### **BATHROOM DRAIN**

- length L = 850 mm
- collar serves for a tight and reliable connection to hydro-isolation
- collar with the frame sealed up against the moisture
- mounting legs with M10 screws for better seating of the drain to the floor (horizontal position)
- 2 pcs. of waterproofing tapes for fixation to base, including screws and wall plugs
- side bends for better stability
- bond screw for connection with bonding conductor
- different lenghts could be made to order
  (till 1200 mm depression to the waste, over 1200 mm decline to the waste)
- load class K3 (till 300 kg)
- material AISI-304

#### **WASTE OUTLET**

- plastic siphon DN 50 mm
- according to the norm DIN EN 274; rate of flow 42 l/min
- possibility od adjustment of the direction and the slope of the drain to 20°
- different siphon positions could be made to order