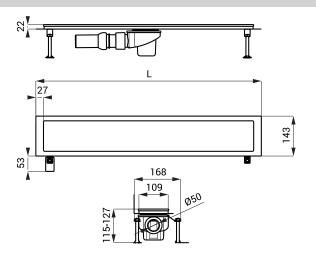

## **Dimensions**

#### **BATHROOM DRAIN**

- length L = 850 mm
- collar serves for a tight and reliable connection to hydro-isolation
- collar with the frame sealed up against the moisture
- mounting legs with M10 screws for better seating of the drain to the floor (horizontal position)
- 2 pcs. of waterproofing tapes for fixation to base, including screws and wall plugs
- side bends for better stability
- bond screw for connection with bonding conductor
- different lenghts could be made to order
  (till 1200 mm depression to the waste, over 1200 mm decline to the waste)
- load class K3 (till 300 kg)
- material AISI-304

#### **WASTE OUTLET**

- plastic siphon DN 50 mm
- according to the norm DIN EN 274; rate of flow 42 l/min
- possibility od adjustment of the direction and the slope of the drain to 20°
- different siphon positions could be made to order