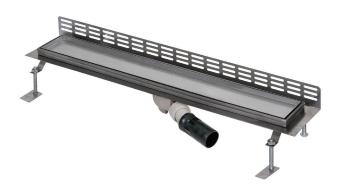

# Stainless Steel Bathroom Floor Drain SLKN 16

#### **BATHROOM DRAIN**

- length L = 1150 mm
- collar serves for a tight and reliable connection to hydro-isolation
- collar with the frame sealed up against the moisture
- mounting legs with M10 screws for better seating of the drain to the floor (horizontal position)
- 2 pcs. of waterproofing tapes for fixation to base, including screws and wall plugs
- side bends for better stability
- bond screw for connection with bonding conductor
- different lenghts could be made to order
  (till 1200 mm depression to the waste, over 1200 mm decline to the waste)
- load class K3 (till 300 kg)
- material AISI-304

#### **WASTE OUTLET**

- plastic siphon DN 50 mm
- according to the norm DIN EN 274; rate of flow 42 l/min
- possibility od adjustment of the direction and the slope of the drain to 20°
- different siphon positions could be made to order