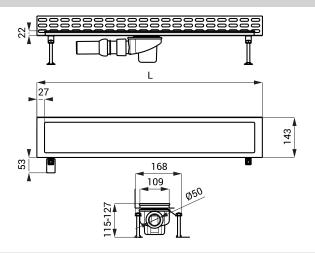

### **Dimensions**

#### **BATHROOM DRAIN**

- length L = 1150 mm
- collar serves for a tight and reliable connection to hydro-isolation
- collar with the frame sealed up against the moisture
- mounting legs with M10 screws for better seating of the drain to the floor (horizontal position)
- 2 pcs. of waterproofing tapes for fixation to base, including screws and wall plugs
- side bends for better stability
- bond screw for connection with bonding conductor
- different lenghts could be made to order
  (till 1200 mm depression to the waste, over 1200 mm decline to the waste)
- load class K3 (till 300 kg)
- material AISI-304

#### **WASTE OUTLET**

- plastic siphon DN 50 mm
- according to the norm DIN EN 274; rate of flow 42 l/min
- possibility od adjustment of the direction and the slope of the drain to 20°
- different siphon positions could be made to order