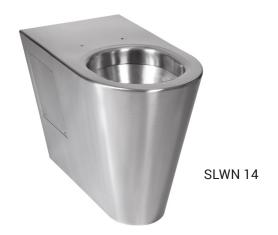

# Stainless Steel Toilet SLWN 14

## Characteristics

- vandal-proof
- suitable for prison
- stainless steel floor standing toilet, fixed to the wall and floor
- cover seat hole plugs included
- waste into the wall or into the floor
- filled with expanded polyurethane (to avoid dents and typical metal noise)
- rear assembling through the service hatch
- material AISI 304
- brushed finish