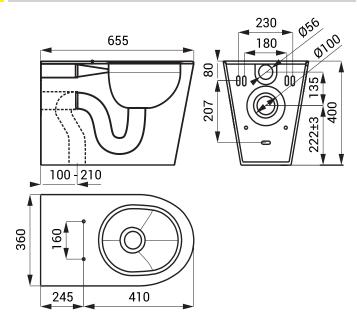

# Stainless Steel Toilet SLWN 14





## Characteristics



- vandal-proof
- suitable for prison
- stainless steel floor standing toilet, fixed to the wall and floor
- cover seat hole plugs included
- waste into the wall or into the floor
- filled with expanded polyurethane (to avoid dents and typical metal noise)
- rear assembling through the service hatch
- material AISI 304
- brushed finish

### **Dimensions**



## **Supply Specification**

SLWN 14 - Supply No. 94140 stainless steel toilet

#### **Recommended Accessories**

SLZN 31C - Supply No. 95313 black cover seat, special hardened plastic, stainless steel pants