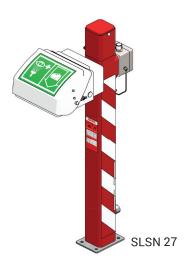

# Safety Eyewash Shower SLSN 27

### **Characteristics**

- suitable for medical facilities and industry
- used as first aid if eyes impacted by accidents caused by fire, chemical or other dangerous substances
- free standing outdoor eyewash shower with heating, till max. -20°C
- supplied with a durable integrated lid, flow controller and self-adhesive label
- floor installation
- made of galvanized steel

## **Supply Specification**

SLSN 27 - Supply No. 92270

eyewash shower