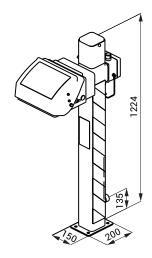

# Safety Eyewash Shower SLSN 27





### **Characteristics**



- suitable for medical facilities and industry
- used as first aid if eyes impacted by accidents caused by fire, chemical or other dangerous substances
- free standing outdoor eyewash shower with heating, till max. -20°C
- supplied with a durable integrated lid, flow controller and self-adhesive label
- floor installation
- made of galvanized steel

### **Dimensions**



## **Supply Specification**

SLSN 27 - Supply No. 92270

eyewash shower

#### **Technical Specification**

Operating voltage Min. work pressure Min. operating temperature Rate of flow Water inlet 230 V AC, 50/60 Hz 0,02 MPa -20°C 20 I/min. (inf. data) male thread G 1 1/4"