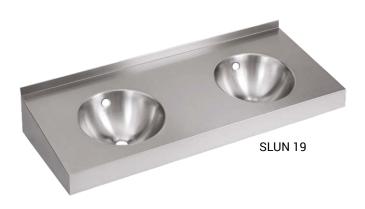

## Characteristics

- SLUN 19 stainless steel wall hung double washbasin with overflow set, length 1200 mm
- SLUN 20 stainless steel wall hung triple washbasin with overflow set, length 1800 mm
- SLUN 60 stainless steel wall hung multiple washbasin with 4 washing places and overflow set, length 2400 mm
- SLUN 61 stainless steel wall hung multiple washbasin with 5 washing places and overflow set, length 3000 mm
- without a tap hole (could be made to order)
- holes for recessed liquid soap dispensers could be made to order
- inner diameter of the washbasin 320 mm
- material AISI 304
- brushed finish