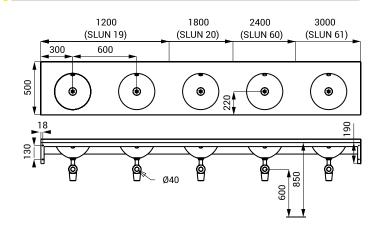

## Dimensions

## Characteristics

- SLUN 19 stainless steel wall hung double washbasin with overflow set, length 1200 mm
- SLUN 20 stainless steel wall hung triple washbasin with overflow set, length 1800 mm
- SLUN 60 stainless steel wall hung multiple washbasin with 4 washing places and overflow set, length 2400 mm
- SLUN 61 stainless steel wall hung multiple washbasin with 5 washing places and overflow set, length 3000 mm
- without a tap hole (could be made to order)
- holes for recessed liquid soap dispensers could be made to order
- inner diameter of the washbasin 320 mm
- material AISI 304
- brushed finish