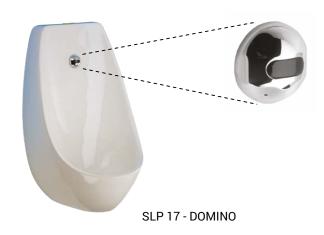

#### Characteristics

- system reacts to the user attendance in front of the urinal at a maximum distance of 0,7 m, minimum stay time in active range is 7,5 s
- water flows after the user leaves active range
- adjustable flushing time 0,5 15,5 s
- parameters adjustment by remote control SLD 03
- automatic hygiene flushing after 24 hours non-use
- monitoring of battery capacity (for models with index B)

#### Operating voltage

24 V DC ■ SLP 17 ■ SLP 17B 6 V

### **Power input**

• operating by 24 V DC 7 W operating by 6 V 3 W Active range 0,6 - 0,75 m 0,1 - 0,6 MPa Recommended flow pressure Rate of flow

18 I/min (inf. data) Water inlet male thread G 1/2" Water outlet flushing head