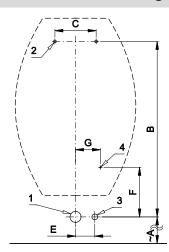

## **Installation Drawing**

- 1 waste outlet Ø 40 mm
- 2 holes for fitting
- 3 water supply
- 4 power supply 24 V DC

| Technical Specification |
|-------------------------|
|-------------------------|

| Dimensions (mm) | Α   | В   | С   | Е  | F   | G  |
|-----------------|-----|-----|-----|----|-----|----|
| SLP 17 - DOMINO | 420 | 638 | 150 | 70 | 180 | 90 |

<sup>\*</sup> for the height of the front of the urinal 650 mm above the floor