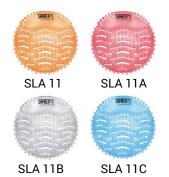

**SLZ 06 Supply No. 05060** power supply 24 V DC for operating of max. 1 pc. of flushing unit

**SLD 03 Supply No. 07030** remote control for an adjustment of parameters deodorising urinal screen - orange, mango scent **SLA 11 Supply No. 06110 Supply No. 06111** deodorising urinal screen - red, kiwi and grapefruit scen SLA 11A -**SLA 11B Supply No. 06112** deodorising urinal screen - transparent, honeysuckle scent deodorising urinal screen - blue, cotton bloom scent **SLA 11C Supply No. 06113** 