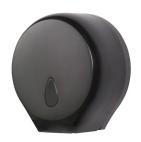

## **Plastic Accessories**

SLDN 01N

72011

Supply bin for big coils of toilet paper, material black plastic ABS

- suitable for medical facilities
- dimensions 270 x 280 x 130 mm
- max. Ø 260 mm
- min. Ø of the toilet paper core is 55 mm or 70 mm