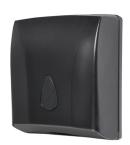

SLDN 02N

72021

Supply bin for coil of paper towels, material black plastic ABS

- suitable for medical facilities
- dimensions 250 x 315 x 230 mm
- max. Ø coil 210 mm

SLDN 03N

72031

Supply bin for paper towels, material black plastic ABS

- suitable for medical facilities
- dimensions 260 x 140 x 300 mm
- max. size of filling 230 x 250 mm (650 pcs.)

SLDN 05N

72051

Foam soap dispenser, volume 1 l, black plastic ABS

SLDN 06N

72061

Liquid/gel disinfection and soap dispenser, volume 1 l, black plastic ABS