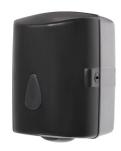

SLDN 02N

72021

Supply bin for coil of paper towels, material black plastic ABS

- suitable for medical facilities
- dimensions 250 x 315 x 230 mm
- max. Ø coil 210 mm

SLDN 03N

72031

Supply bin for paper towels, material black plastic ABS