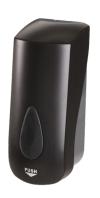

- suitable for medical facilities
- dimensions 260 x 140 x 300 mm
- max. size of filling 230 x 250 mm (650 pcs.)

SLDN 05N

72051

Foam soap dispenser, volume 1 l, black plastic ABS

SLDN 06N

72061

Liquid/gel disinfection and soap dispenser, volume 1 l, black plastic ABS

SLDN 07N

72071

Liquid disinfection dispenser with spray spatter, volume 1 l, black plastic ABS

- suitable for medical facilities
- dimensions 245 x 110 x 115 mm