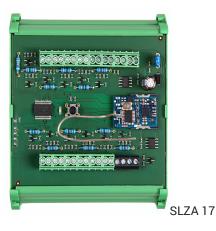

#### Push buttons distributor on DIN rail

### **Characteristics**

- necesary for use in set with SLZA 02xx
- connecting with max. 12 buttons
- arrange connection between piezo buttons on the shower panels and shower timer
- placed on DIN rail into the switchboard

### **Technical Specification**

**Operating voltage** Power input Number of modules

24 V DC max. 2 W 5.15

## **Supply Specification**

Supply No. 88170 SLZA 17 -

push buttons distributor