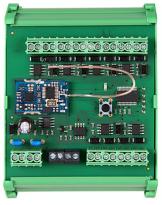

#### Solenoid valve and contactor distributor

SLZA15

# **Characteristics**

- is required for use in a set with SLZA 02xx, where it switches solenoid valves
- is required for use in a set with SLZA 04xx, where it switches contractors of single-phase devices
- placed on DIN rail into the switchboard

## **Technical Specification**

**Operating voltage** Power input

24 V DC max. 1 W + (1-12 depends on the number of valves \* 6,5 W)

Number of modules 4,15

## **Supply Specification**

SLZA 15 - Supply No. 88150

solenoid valve and contactor distributor