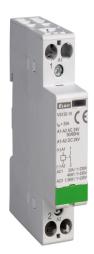

#### **Contactor 24 V DC**

### Characteristics

- possible for use in set with SLZA 41xx or SLZA 04xx
- change power load 230 V AC into 20 A
- is placed on DIN rail into the switchboard

## **Technical Specification**

24 V DC **Operating voltage** Switching voltage 230 V AC Max. switched current 20 A Number of switched contacts 1 Number of modules 1

### **Supply Specification**

SLZA 53 - Supply No. 88530 contactor 24 V DC

SLZA 53