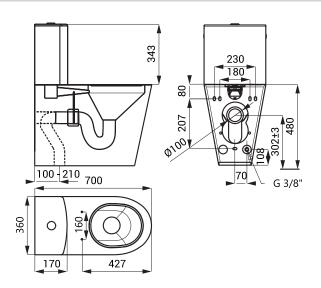

#### Dimensions

### **Characteristics**

- for disabled and persons with limited mobility
- vandal-proof
- suitable for prison
- stainless steel floor standing toilet with a tank, fixed to the wall and floor
- cover seat hole plugs included
- waste into the wall or into the floor
- filled with expanded polyurethane (to avoid dents and typical metal noise)
- manual flushing 4/6 l
- rear assembling through the service hatch
- material AISI 304
- brushed finish