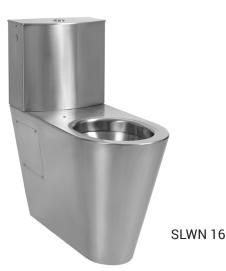

# Stainless Steel Toilet with a Tank SLWN 16

(3) (3) (3)

## **Supply Specification**

SLWN 16 - Supply No. 94160 stainless steel toilet with a tank

### **Characteristics**

- for disabled and persons with limited mobility
- vandal-proof
- suitable for prison
- stainless steel floor standing toilet with a tank, fixed to the wall and floor
- cover seat hole plugs included
- waste into the wall or into the floor
- filled with expanded polyurethane (to avoid dents and typical metal noise)
- manual flushing 4/6 l
- rear assembling through the service hatch
- material AISI 304
- brushed finish