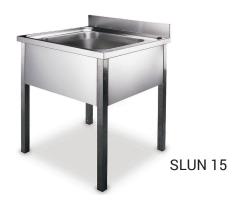

## **Characteristics**

- stainless steel floor standing bulk sink, 700 x 700 x 850 mm
- could be made to order 600 x 600 x 850 mm
- without a tap hole (only by sink 700 x 700 x 850 mm could be made to order)
- dimensions of inner sink 500 x 500 x 295 mm
- possibility of fine plane regulation by the regulation screws on the supporting legs
- material AISI 304
- brushed finish

# **Supply Specification**

SLUN 15 - Supply No. 93150

stainless steel bulk sink, siphon