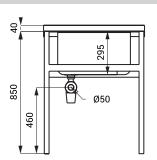

## **Characteristics**

- stainless steel floor standing bulk sink, 700 x 700 x 850 mm
- could be made to order 600 x 600 x 850 mm
- without a tap hole (only by sink 700 x 700 x 850 mm could be made to order)
- dimensions of inner sink 500 x 500 x 295 mm
- possibility of fine plane regulation by the regulation screws on the supporting legs
- material AISI 304
- brushed finish

## **Dimensions**