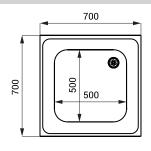

## **Characteristics**

- stainless steel floor standing bulk sink, 700 x 700 x 850 mm
- could be made to order 600 x 600 x 850 mm
- without a tap hole (only by sink 700 x 700 x 850 mm could be made to order)
- dimensions of inner sink 500 x 500 x 295 mm
- possibility of fine plane regulation by the regulation screws on the supporting legs
- material AISI 304
- brushed finish

## **Dimensions**