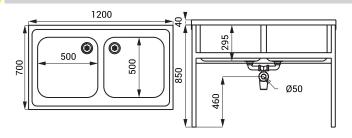

# **Characteristics**

- stainless steel bulk double-sink, 1200 x 700 x 850 mm
- without a tap hole (could be made to order)
- dimensions of inner sink 500 x 500 x 295 mm
- possibility to order inner sinks in dimensions
- 400 x 300 x 200 mm
- 400 x 400 x 250 mm
- 400 x 400 x 200 mm
- possibility to order in length 1400 mm
- possibility of fine plane regulation by the regulation screws on the supporting legs
- material AISI 304
- brushed finish

# **Dimensions**