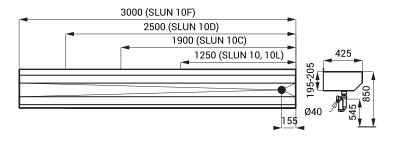

### **Dimensions**

#### **Dimensions**

■ SLUN 10D

| Dilliciololia |                     |
|---------------|---------------------|
| ■ SLUN 10     | 1250 x 425 x 205 mm |
| SLUN 10L      | 1250 x 425 x 205 mm |
| SLUN 10C      | 1900 x 425 x 205 mm |
| SLUN 10D      | 2500 x 425 x 205 mm |
| ■ SLUN 10F    | 3000 x 425 x 205 mm |
| Weight        |                     |
| ■ SLUN 10     | 13 kg               |
| SLUN 10L      | 13 kg               |
| SLUN 10C      | 18 kg               |
|               |                     |

23,4 kg

26,8 kg

SLUN 10F
 Thickness of material

troughsidewalls1,2 mm2 mm