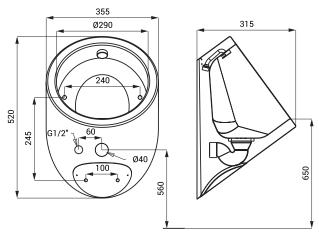

#### **Dimensions**

## **Technical Specification**

Dimensions Weight Water inlet 520 x 355 x 315 mm 6,34 kg male thread G 1/2"

\* for the height of the front edge of the urinal 650 mm above the floor