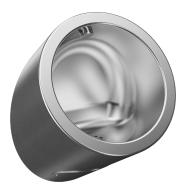

# Stainless Steel Urinal SLPN 09

SLPN 09

#### **Characteristics**

- vandal-proof
- suitable for a prison
- stainless steel wall hung urinal with integrated flushing head
- rear assembling through the service hatch
- material stainless steel AISI 304 (1.4301)
- brushed finish