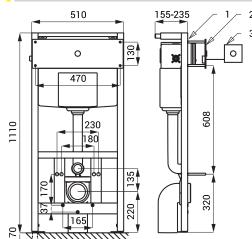

## **Technical Specification**

Stainless steel cover dimension Stainless steel cover dimension for remote flush Frame dimension

**Operating voltage Power input** Recommended flow pressure Water inlet Water outlet

500 x 170 x 3 mm

85 x 90 x 3 mm 510 x 1120 - 1290 x 155 x 235 mm 24 V DC 13 W 0,15 - 0,6 MPa male thread G 1/2" inlet fitting with a rubber sealing