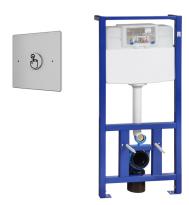

### **Dimensions**

- 1 power supply (part of delivery)
- 2 mounting box
- 3 piezo button

# **Supply Specification**

SLW 04PA - Supply No. 14046

stainless steel cover with piezo electronics, control mechanism with servomotor, torx screws (4 pcs.), mounting frame with tank SLR 21, stainlesssteel cover with piezo electronics of remote flushing, plastic mounting box, torx screws (2 pcs.), connecting cable (2500 mm), connectors