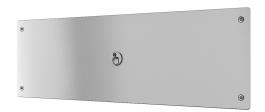

#### **Characteristics**

- remote flush for disabled and persons with limited mobility
- vandal-proof
- suitable for prison
- with second piezo button for remote flushing
- including the mounting frame SLR 21
- mounting frame with tank destined for plasterboard constructions
- five-point system for fixing of stainless steel toilets
- metal frame construction with surface finishing blue powder coated
- mounting screws M10, waste pipe holder with connecting set Ø 50 mm and waste pipe holder with the elbow pipe Ø 110 mm
- special vandal-proof stainless steel cover, thickness 3 mm, safety screws
- water flows after soft push of the piezo button
- adjustable flushing time 0,5 15,5 s, standard 5 s
- automatic hygiene flush after each 8 use of toilet and after 24 hours non-use
- parameter adjustment using by the remote control SLD 04

500 x 170 x 3 mm

85 x 90 x 3 mm 510 x 1120 - 1290 x 155 x 235 mm 24 V DC 13 W 0,15 - 0,6 MPa male thread G 1/2" inlet fitting with a rubber sealing