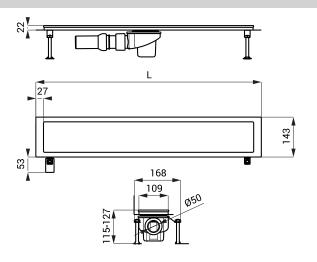

## **Dimensions**

#### **BATHROOM DRAIN**

- length L = 950 mm
- collar serves for a tight and reliable connection to hydro-isolation
- collar with the frame sealed up against the moisture
- mounting legs with M10 screws for better seating of the drain to the floor (horizontal position)
- 2 pcs. of waterproofing tapes for fixation to base, including screws and wall plugs
- side bends for better stability
- bond screw for connection with bonding conductor
- different lenghts could be made to order
  (till 1200 mm depression to the waste, over 1200 mm decline to the waste)
- load class K3 (till 300 kg)
- material AISI-304

#### **WASTE OUTLET**

- plastic siphon DN 50 mm
- according to the norm DIN EN 274; rate of flow 42 l/min
- possibility od adjustment of the direction and the slope of the drain to 20°
- different siphon positions could be made to order