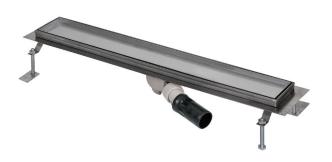

# Stainless Steel Bathroom Floor Drain SLKN 10

#### **BATHROOM DRAIN**

- length L = 950 mm
- collar serves for a tight and reliable connection to hydro-isolation
- collar with the frame sealed up against the moisture
- mounting legs with M10 screws for better seating of the drain to the floor (horizontal position)
- 2 pcs. of waterproofing tapes for fixation to base, including screws and wall plugs
- side bends for better stability
- bond screw for connection with bonding conductor
- different lenghts could be made to order
  (till 1200 mm depression to the waste, over 1200 mm decline to the waste)
- load class K3 (till 300 kg)
- material AISI-304

#### **WASTE OUTLET**

- plastic siphon DN 50 mm
- according to the norm DIN EN 274; rate of flow 42 l/min
- possibility od adjustment of the direction and the slope of the drain to 20°
- different siphon positions could be made to order