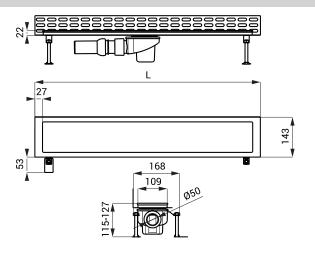

## **Dimensions**

#### **BATHROOM DRAIN**

- length L = 950 mm
- collar serves for a tight and reliable connection to hydro-isolation
- collar with the frame sealed up against the moisture
- mounting legs with M10 screws for better seating of the drain to the floor (horizontal position)
- 2 pcs. of waterproofing tapes for fixation to base, including screws and wall plugs
- side bends for better stability
- bond screw for connection with bonding conductor
- different lenghts could be made to order
  (till 1200 mm depression to the waste, over 1200 mm decline to the waste)
- load class K3 (till 300 kg)
- material AISI-304

#### **WASTE OUTLET**

- plastic siphon DN 50 mm
- according to the norm DIN EN 274; rate of flow 42 l/min
- possibility od adjustment of the direction and the slope of the drain to 20°
- different siphon positions could be made to order