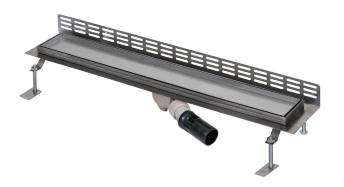

# Stainless Steel Bathroom Floor Drain SLKN 15

#### **BATHROOM DRAIN**

- length L = 950 mm
- collar serves for a tight and reliable connection to hydro-isolation
- collar with the frame sealed up against the moisture
- mounting legs with M10 screws for better seating of the drain to the floor (horizontal position)
- 2 pcs. of waterproofing tapes for fixation to base, including screws and wall plugs
- side bends for better stability
- bond screw for connection with bonding conductor
- different lenghts could be made to order
  (till 1200 mm depression to the waste, over 1200 mm decline to the waste)
- load class K3 (till 300 kg)
- material AISI-304

#### **WASTE OUTLET**

- plastic siphon DN 50 mm
- according to the norm DIN EN 274; rate of flow 42 l/min
- possibility od adjustment of the direction and the slope of the drain to 20°
- different siphon positions could be made to order