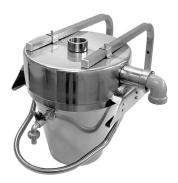

#### **Characteristics**

- suitable for medical facilities and for industrial area
- this system prevents clogging of waste pipes
- destined for separating of plaster, clay and other heavy particles from the water
- mounting by 2 galvanized consoles
- volume 9 l
- removable bucket, easy clean
- material AISI 316L
- brushed finish

## **Supply Specification**

SLZN 64 - Supply No. 95640 stainless steel plaster separator, console (2 pcs.)