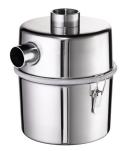

## **Supply Specification**

SLZN 64N - Supply No. 95648 stainless steel plaster separator

### **Characteristics**

- suitable for industrial area
- this system prevents clogging of waste pipes
- destined for separating of plaster, clay and other heavy particles from the water
- mounting under the washbasin, the bucket instead of the siphon
- volume 3,5 l
- removable bucket, easy clean
- material AISI 304
- polished finish