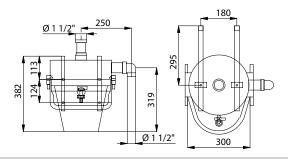

#### **Dimensions**

## **Supply Specification**

SLZN 64 - Supply No. 95640 stainless steel plaster separator, console (2 pcs.)