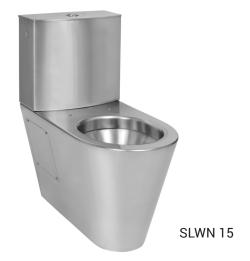

# Stainless Steel Toilet with a Tank SLWN 15

### **Characteristics**

- vandal-proof
- suitable for prison
- stainless steel floor standing toilet with a tank, fixed to the wall and floor
- cover seat hole plugs included
- waste into the wall or into the floor
- filled with expanded polyurethane (to avoid dents and typical metal noise)
- manual flushing 4/6 l
- rear assembling through the service hatch
- material AISI 304
- brushed finish