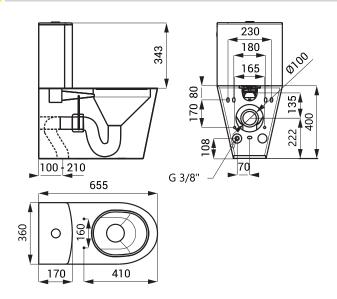

# Stainless Steel Toilet with a Tank SLWN 15





### **Characteristics**





- vandal-proof
- suitable for prison
- stainless steel floor standing toilet with a tank, fixed to the wall and floor
- cover seat hole plugs included
- waste into the wall or into the floor
- filled with expanded polyurethane (to avoid dents and typical metal noise)
- manual flushing 4/6 l
- rear assembling through the service hatch
- material AISI 304
- brushed finish

## **Dimensions**



## **Supply Specification**

SLWN 15 - Supply No. 94150 stainless steel toilet with a tank

#### **Recommended Accessories**

SLZN 31C - Supply No. 95313 black cover seat, special hardened plastic, stainless steel pants