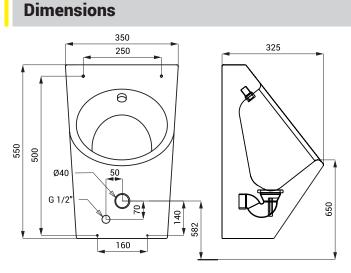

## **Technical Specification**

Dimensions Weight Water inlet 550 x 350 x 325 mm 7,9 kg male thread G 1/2"

\* for the height of the front edge of the urinal 650 mm above the floor