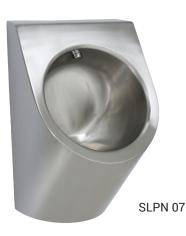

# Stainless Steel Urinal SLPN 07

 $(\mathbf{Y}$ 

## **Characteristics**

- vandal-proof
- suitable for a prison
- stainless steel wall hung urinal with integrated flushing head
- rear assembling through the service hatch and screws
- material stainless steel AISI 304 (1.4301)
- brushed finish