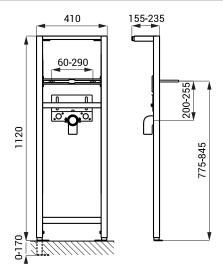

## **Dimensions**

## **Characteristics**

- mounting frame designed for installation in a brick or plasterboard partition in front of a solid wall
- anchoring to the ground and to the back wall
- is designed for mounting of ceramic washbasins
- metal frame construction with surface finishing blue powder coated
- adjustable height 1120 1290 mm
- adjustable depth 155 235 mm