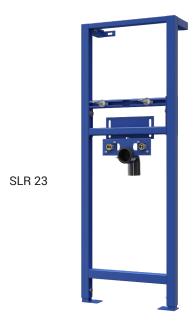

## Mounting Frame for Washbasins SLR 23

## **Characteristics**

- mounting frame designed for installation in a brick or plasterboard partition in front of a solid wall
- anchoring to the ground and to the back wall
- is designed for mounting of ceramic washbasins
- metal frame construction with surface finishing blue powder coated
- adjustable height 1120 1290 mm
- adjustable depth 155 235 mm

## **Supply Specification**

SLR 23 - Supply No. 08230

mounting frame, M10 screws for fixing the washbasin, waste holder with elbow  $\emptyset$  50 mm, water connection kitG 1/2", mounting material