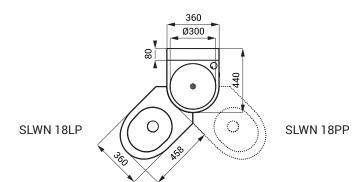

### **Dimensions**

### **Technical Specification**

Dimensions Weight Operating voltage Power input

Recommended flow pressure

Rate of flow

Water inlet

WC

■ washbasin

875 x 760 x 680 mm