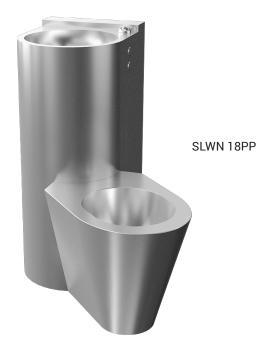

# Vandal-proof Combination Units SLWN 18PP, SLWN 18LP

### **Characteristics**

- vandal-proof
- suitable for prison
- piezo corner combination with toilet, washbasin and washbasin spout
- piezo button for washbasin spout
- piezo button for toilet flushing
- SLWN 18PP floor standing toilet on the right side
- SLWN 18LP floor standing toilet on the left side
- filled with expanded polyurethane (to avoid dents and typical metal noise)
- rear assembling through the service hatch
- water flows (or flushing the toilet) after soft push of the piezo button
- water stops flowing after adjustable flowing time (by washbasin can be set in 2 - 62 s, standard 10 s and by toilet can be set in 0,5 - 15,5 s, standard 8 s)
- water could be stopped by follow-up soft push of piezo button
- automatic hygiene flush after each eight flush or 24 hours non using of toilet
- parameters adjustment by remote control SLD 04
- material stainless steel AISI 304 (1.4301)
- brushed finish