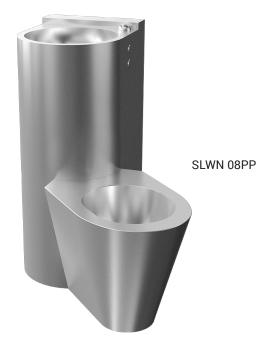

### **Characteristics**

- vandal-proof
- suitable for prison
- piezo corner combination with toilet, washbasin and washbasin spout
- piezo button for washbasin spout
- piezo button for toilet flushing
- SLWN 08PP floor standing toilet on the right side
- SLWN 08LP floor standing toilet on the left side
- filled with expanded polyurethane (to avoid dents and typical metal noise)
- rear assembling by screws (M10, length 190 mm), from the service room
- water flows (or flushing the toilet) after soft push of the piezo
- water stops flowing after adjustable flowing time (by washbasin can be set in 2 - 62 s, standard 10 s and by toilet can be set in 0,5 - 15,5 s, standard 8 s)
- water could be stopped by follow-up soft push of piezo button
- automatic hygiene flush after each eight flush or 24 hours non using of toilet
- parameters adjustment by remote control SLD 04
- material stainless steel AISI 304 (1.4301)
- brushed finish

# Stainless Steel Toilets