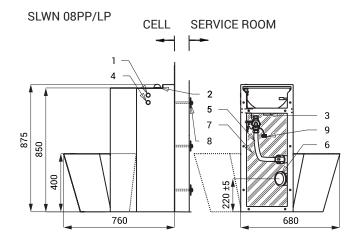

## **Dimensions**

# **Technical Specification**

**Dimensions** 875 x 760 x 680 mm 24 kg Weight Operating voltage 24 V DC **Power input** 14 W Recommended flow pressure 0,15 - 0,6 MPa

70 l/min. by the pressure

0,15 MPa (inf. data)

Water inlet Ø min. 32 mm (PN 16)

male thread G 3/4" female thread G 1/2" washbasin

- 1 piezo button for washbasin spout
- 2 washbasin spout female thread G 1/2"
- 3 waste outlet pipe from the washbasin
  - male thread G 6/4"
- 4 piezo button for toilet flushing
- 5 toilet flushing valve male thread G 3/4"
- 6 waste outlet connection from toilet (Ø 101,6 mm)
- 7 filled with expanded polyurethane
- 8 M10 screw (length 190 mm) + anchor + nut (6 pcs.)
- 9 power supply 24 V DC