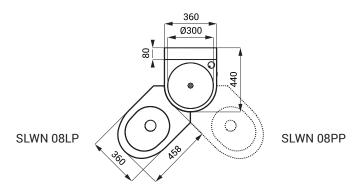

## **Dimensions**

# **Technical Specification**

**Dimensions** 875 x 760 x 680 mm 24 kg Weight Operating voltage 24 V DC **Power input** 14 W Recommended flow pressure 0,15 - 0,6 MPa

70 l/min. by the pressure

0,15 MPa (inf. data)