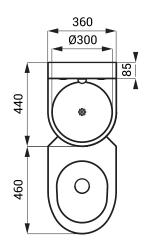

## **Dimensions**

### Water inlet

- WC
- washbasin

1008 x 900 x 360 mm

34 kg

0,15 - 0,5 MPa

70 l/min. by the pressure

0,15 MPa (inf. data)

Ø min. 32 mm (PN 16) male thread G 3/4" male thread G 1/2"