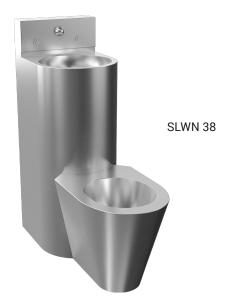

# Vandal-proof Combination Unit SLWN 38

## **Characteristics**

- vandal-proof
- suitable for prison
- floor standing combination unit with toilet, washbasin and washbasin spout
- push button for washbasin spout
- push button for flushing toilet
- filled with expanded polyurethane (to avoid dents and typical metal noise)
- rear assembling through the service hatch
- material stainless steel AISI 304 (1.4301)
- brushed finish