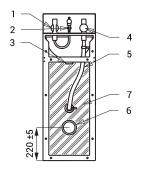

- 1 push button for washbasin male thread G 1/2"
- 2 washbasin spout
- 3 waste outlet pipe from the washbasin male thread G 6/4"
- 4 push button for toilet male thread G 3/4"
- 5 toilet flushing valve
- 6 waste outlet connection from toilet (Ø 101,6 mm)
- 7 filled with expanded polyurethane